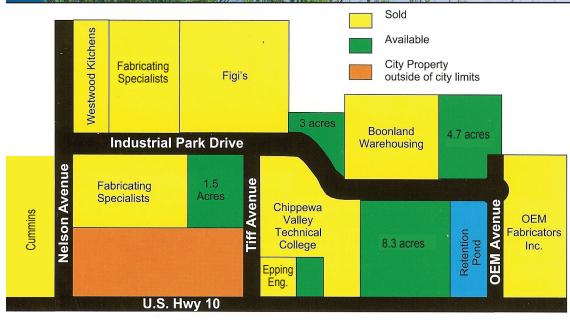

#### SITE DESCRIPTION

The Neillsville Industrial Park is located in West Central Wisconsin's Clark County along U.S. Highway 10. The Park consists of 67 acres with 22.6 acres currently available. Thirty acres of adjacent property are also available and planned for industrial development.

#### Not to scale, artist rendition only

#### SITE INFORMATION

Available Acres 22.6 Future Expansion Acres 30

Zoning General Industrial