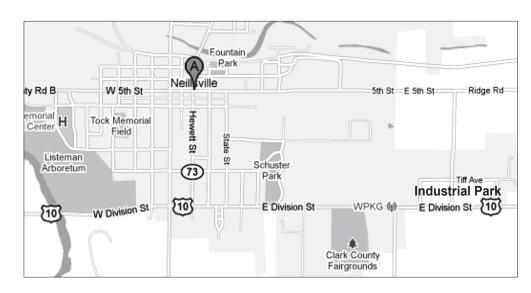

#### SITE DESCRIPTION

The Neillsville Industrial Park is located in West Central Wisconsin's Clark County along U.S. Highway 10. The Park consists of 67 acres with 22.6 acres currently available. Thirty acres of adjacent property are also available and planned for industrial development.

# City of Neillsville -- Industrial Park

City of Neillsville 118 W. 5th St. Neillsville, WI 54456 715-743-2105 www.neillsville-wi.com

Neillsville is located where U.S. Hwy. 10 and State Hwy. 73 intersect. Neillsville, the couny seat, is a great place to visit whether you are an outdoor enthusiast, history buff, wildlife watcher or hunter, shopper or sight-seer. Neillsville has a Historic Downtown with 20 buildings listed in the State and National Historic Registers. You'll enjoy Downtown specialty shops, antique shops and a restaurant. Visitors are drawn to The Highground Veterans Memorial Park, 1897 Clark County Jail Museum, Tufts'